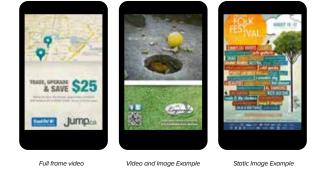

### NEW FORMAT DIGITAL E-BOARD

Captivate your target consumers with the combination of video, imagery and sound. Your 15-, 30-, 45-, or 60second message is played in a loop. As well, 15-second video clips are interspersed between advertising to entertain consumers in between ads. From full frame videos and animations, to static images, the options for this product are endless. Contact your Account Executive for more information.