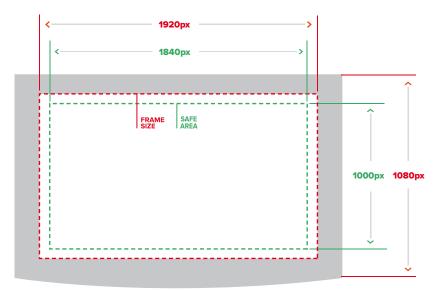

#### DIMENSIONS

 Frame Size:
 1920px (w) x 1080px (h)

 Safe Area:
 1840px (w) x 1000px (h)

 Quality:
 72dpi - 24 mbps maximum